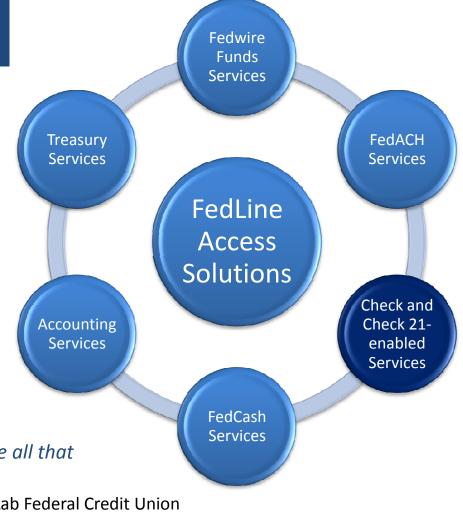

### Working Directly with the Fed: Federal Reserve Financial Services

- FedLine Access Solutions
- Fedwire Services
- FedACH Services
- Check Services
- FedCash<sup>®</sup> Services
- Accounting Services
- Treasury Services

#### Recap of Federal Reserve Financial Services Available via FedLine Access Solutions

F E D E R A L R E S E R V E