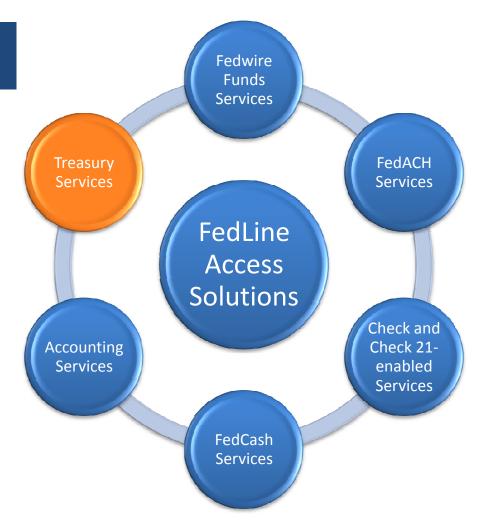

### Working Directly with the Fed: Federal Reserve Financial Services

- FedLine Access Solutions
- Fedwire Services
- FedACH Services
- Check Services
- FedCash<sup>®</sup> Services
- Accounting Services
- Treasury Services

#### Recap of Federal Reserve Financial Services Available via FedLine Access Solutions

F E D E R A L R E S E R V E