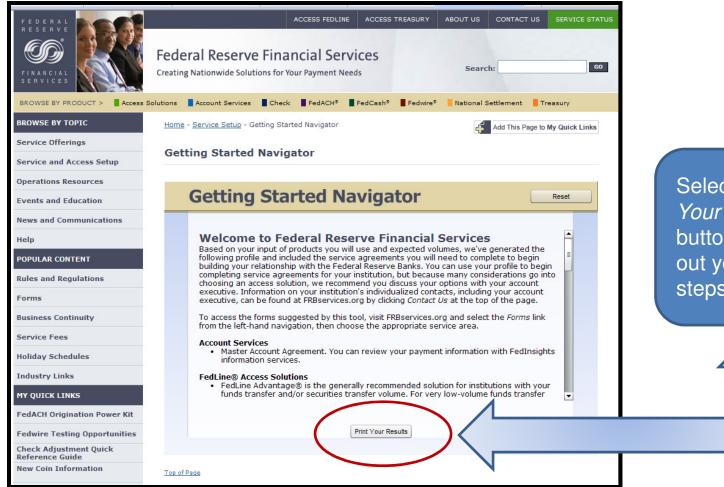

### **Getting Started Navigator**

Go FedDirect – first-rate, easy-to-use payment services

Select the *Print Your Results* button to print out your next steps checklist.