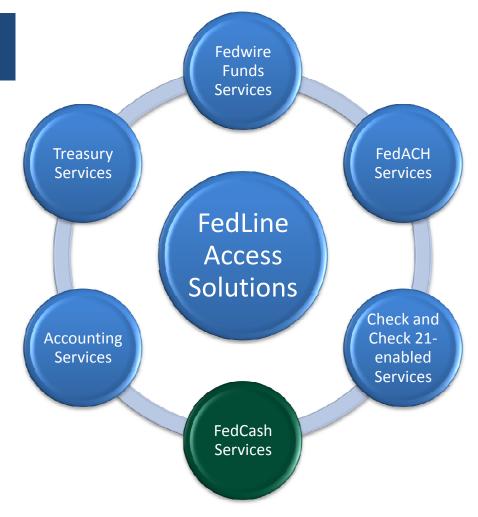

### Working Directly with the Fed: Federal Reserve Financial Services

- FedLine Access Solutions
- Fedwire Services
- FedACH Services
- Check Services
- FedCash<sup>®</sup> Services
- Accounting Services
- Treasury Services

#### Recap of Federal Reserve Financial Services Available via FedLine Access Solutions

F E D E R A L R E S E R V E