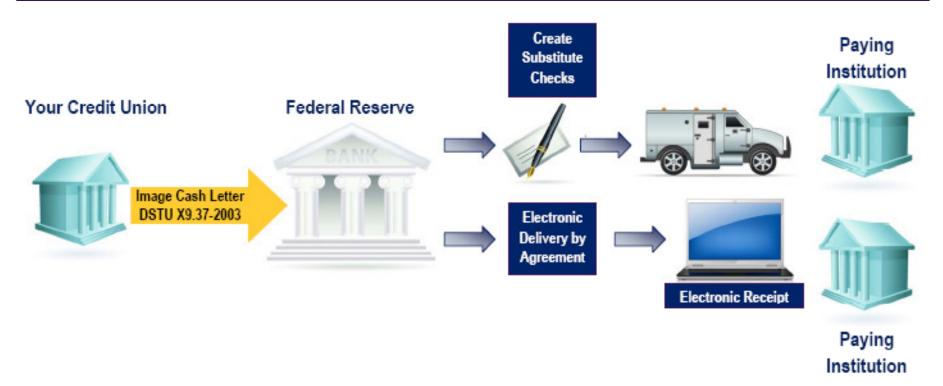

### Check 21 Product Suite: FedForward

#### FedForward Image Cash Letter for Forward Collection