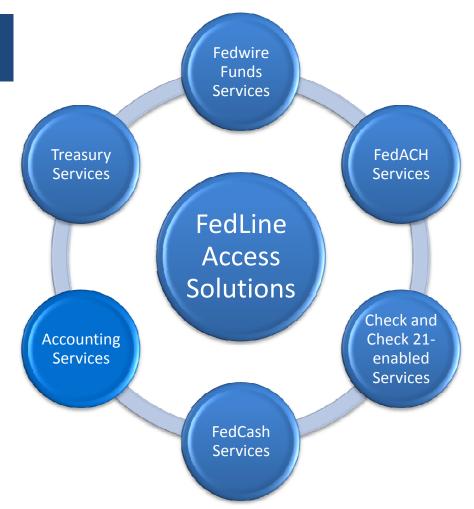

### Working Directly with the Fed: Federal Reserve Financial Services

- FedLine Access Solutions
- Fedwire Services
- FedACH Services
- Check Services
- FedCash<sup>®</sup> Services
- Accounting Services
- Treasury Services

#### Recap of Federal Reserve Financial Services Available via FedLine Access Solutions

F E D E R A L R E S E R V E