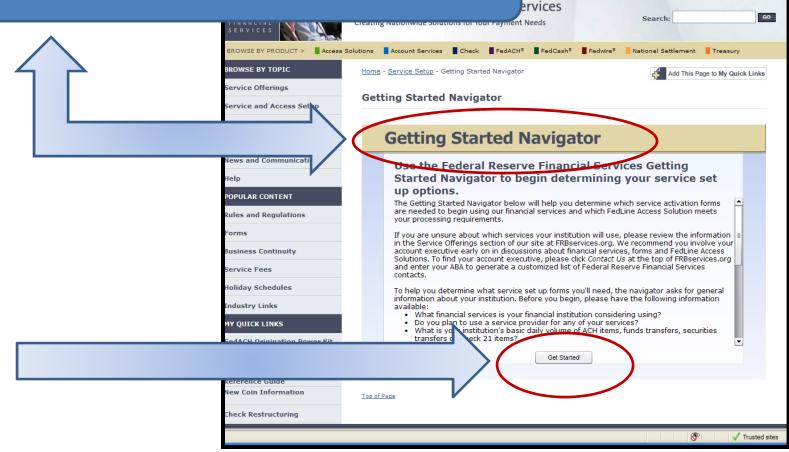

# How do I know what services are right for my Credit Union?

#### Go to FRBservices.org/servicesetup/gettingstarted/ and select the *Get Started* button.

INE ACCESS TREASURY

ABOUT US

CONTACT US

# **Getting Started Navigator**