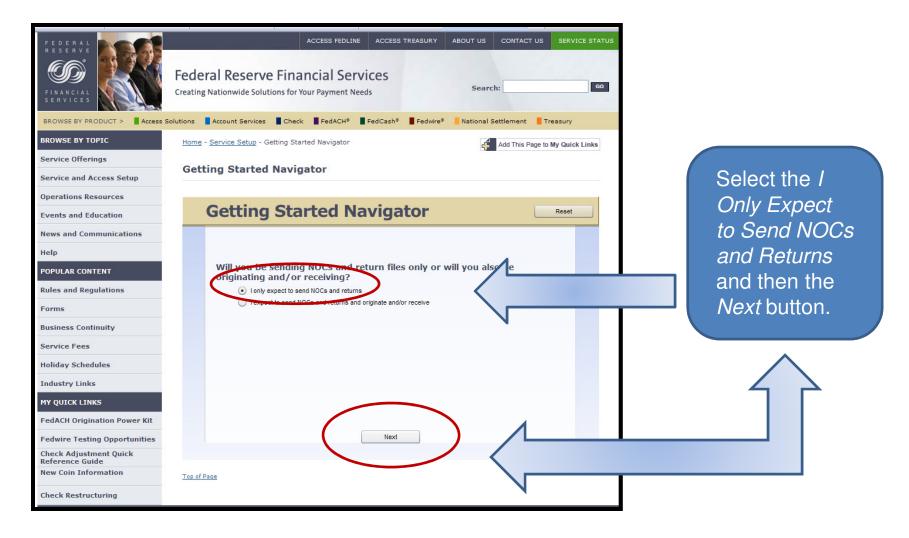

dit<br>on a very short term basis,<br>typically overnight at a rate above<br>primary.                     |
| Seasonal                | Available to help assist in<br>managing significant season<br>swings in loans and deposits.<br>Must be able to demonstrate clear<br>pattern of recurring intra-year<br>swings. |
| Emergency               | Available for unusual or exigent circumstances.                                                                                                                                |



# How do I know what services are right for my Credit Union?

#### Go to FRBservices.org/servicesetup/gettingstarted/ and select the *Get Started* button.



INE ACCESS TREASURY

ABOUT US

CONTACT US





# **Getting Started Navigator**







### **Getting Started Navigator**







### **Getting Started Navigator**



Go FedDirect – first-rate, easy-to-use payment services

Select the *Print Your Results* button to print out your next steps checklist.





# Ways to Learn More

#### **Teleseminars**

- Federal Reserve Financial Services (FRFS) sessions
  - FedACH Risk Management Services Activation
  - FedACH Risk Management Services Criteria
     Setting
  - FedEDI Plus Activation
  - FedEDI Plus Report Setting
  - Check Adjustments Series
  - FedLine EUAC Self-service Enrollment
- Treasury sessions
  - Savings Bonds Webinar Part 1 and Part 2
  - Overview of Treasury Retail Securities and TreasuryDirect for the Payroll Program Administrator
- Coming Soon
  - Business Continuity and Risk Management

#### Go FedDirect – first-rate, easy-to-use payment services