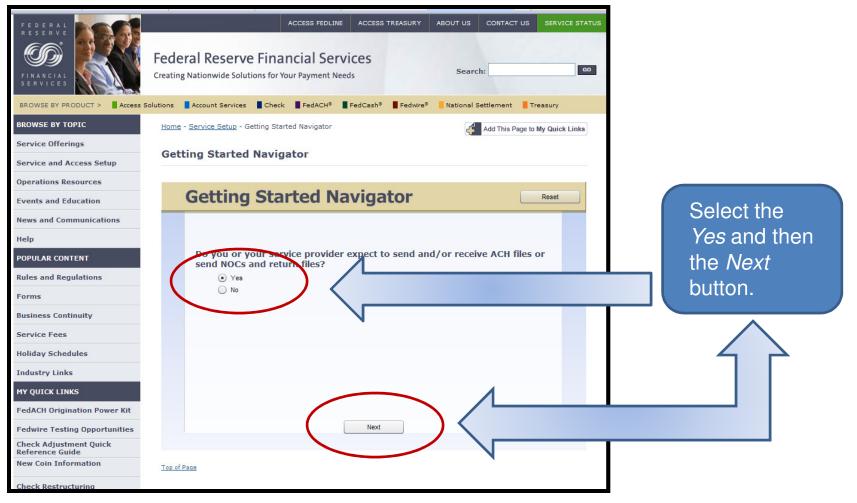

o are<br>not eligible for the primary credit<br>on a very short term basis,<br>typically overnight at a rate above<br>primary.                     |
| Seasonal                | Available to help assist in<br>managing significant season<br>swings in loans and deposits.<br>Must be able to demonstrate clear<br>pattern of recurring intra-year<br>swings. |
| Emergency               | Available for unusual or exigent circumstances.                                                                                                                                |



# How do I know what services are right for my Credit Union?

#### Go to FRBservices.org/servicesetup/gettingstarted/ and select the *Get Started* button.



INE ACCESS TREASURY

ABOUT US

CONTACT US





# **Getting Started Navigator**







### **Getting Started Navigator**







### **Getting Started Navigator**



Go FedDirect – first-rate, easy-to-use payment services

Select the *Print Your Results* button to print out your next steps checklist.





# Ways to Learn More

#### **Teleseminars**

- Federal Reserve Financial Services (FRFS) sessions
  - FedACH Risk Management Services Activation
  - FedACH Risk Management Services Criteria
     Setting
  - FedEDI Plus Activation
  - FedEDI Plus Report Setting
  - Check Adjustments Series
  - FedLine EUAC Self-service Enrollment
- Treasury sessions
  - Savings Bonds Webinar Part 1 and Part 2
  - Overview of Treasury Retail Securities and TreasuryDirect for the Payroll Program Administrator
- Coming Soon
  - Business Continuity and Risk Management

#### Go FedDirect – f