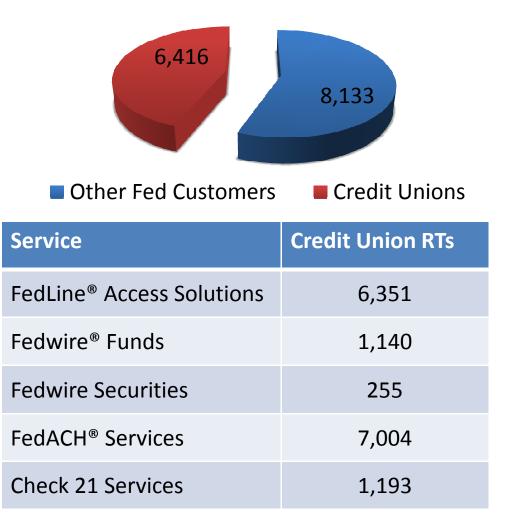

# Credit Unions and the Fed

 Almost 6,500 credit unions work with the Fed, representing 44% of our customers

F E D E R A L R E S E R V E