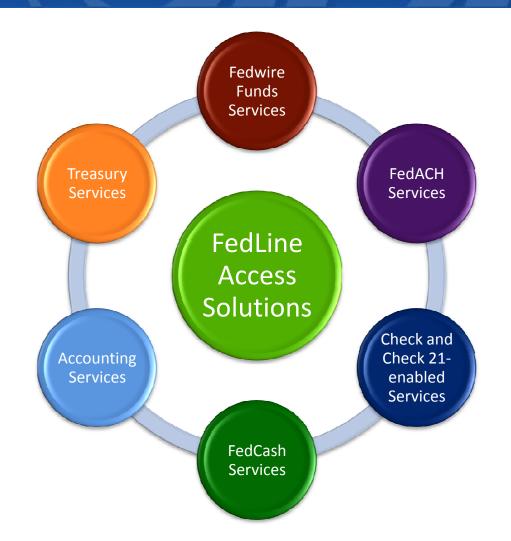

### Working Directly with the Fed: Federal Reserve Financial Services

- FedLine Access Solutions
- Fedwire Services
- FedACH Services
- Check Services
- FedCash<sup>®</sup> Services
- Accounting Services
- Treasury Services

#### Recap of Federal Reserve Financial Services Available via FedLine Access Solutions

F E D E R A L R E S E R V E