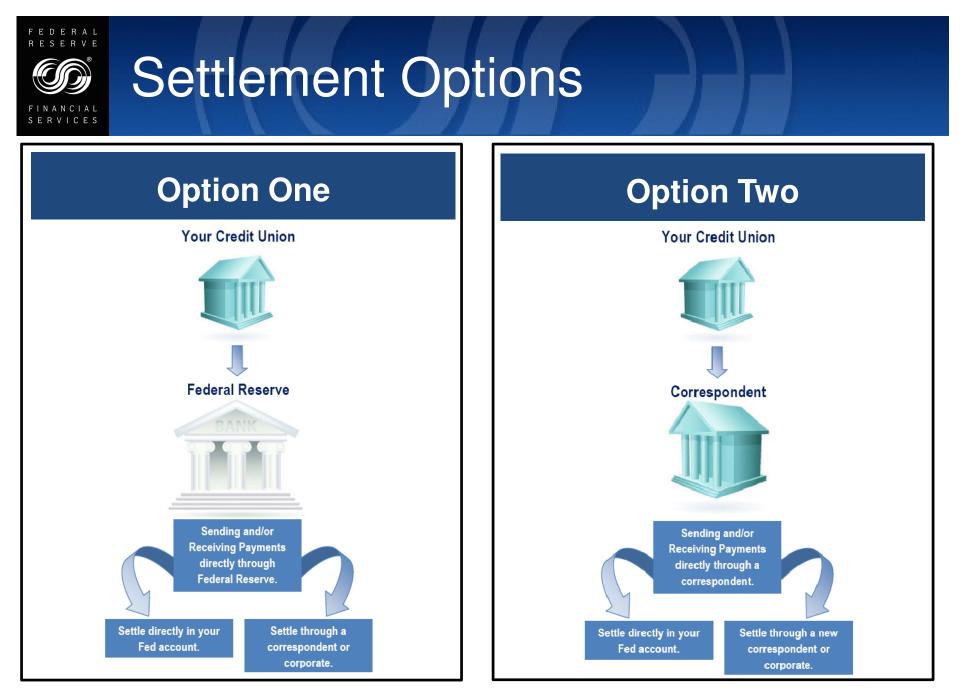

### **Frequently Asked Questions**

- Are all services at the Fed available to Credit Unions?
- Can I settle at the Federal Reserve Bank?
- How can I send wires to the Fed?
- How can I send my ACH files to the Fed?
- Can I deposit my checks/share drafts at the Federal Reserve Bank?
- Can I do my sharedraft processing and image archive at the Fed?
- Can I sell Fed Funds through the Federal Reserve Bank?
- Does the Federal Reserve provide core/account processing services?
- Can I maintain an interest bearing account with the Federal Reserve Bank?
- Can I have a credit line with the Fed?
- Can I earn interest on my account with the Fed?
- What are the bare minimum services and access levels I need to move my settlement to the Fed from a correspondent?

- Did you know.... Credit Unions can have an account with the Federal Reserve Bank!
- The Fed pays interest on excess balances
- Set up a Federal Reserve Master Account
- Submit a Board Resolution and Official Authorization List
- Submit Appendix 1 to Operating Circular #1
- To fund your Federal Reserve Bank account, set up the Fedwire Funds Service