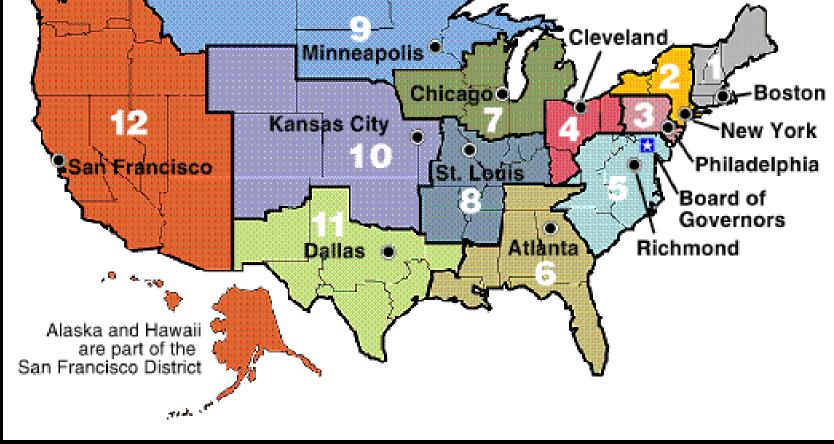

# Credit Unions and the Fed

 Almost 6,500 credit unions work with the Fed, representing 44% of our customers

F E D E R A L R E S E R V E