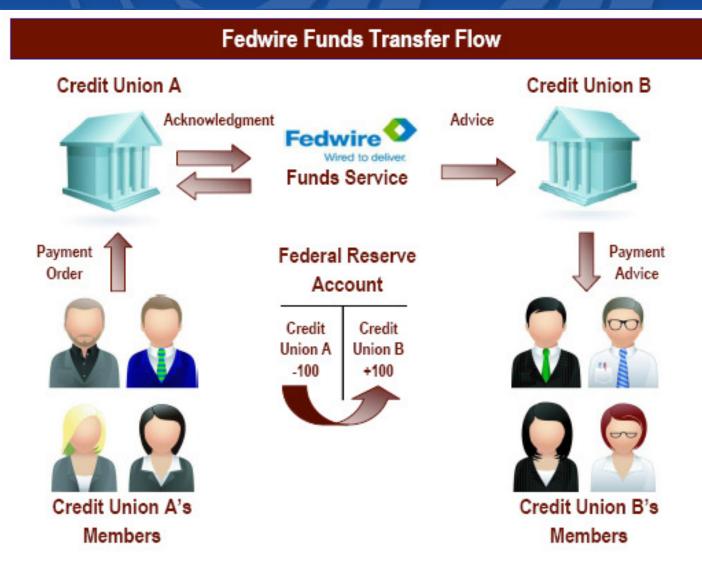

### A Glance @ Fedwire Funds Services

#### **Key Aspects of Fedwire Funds Services**

- Online execution of outgoing messages
- Online retrieval of incoming messages
- Ability to import outgoing and export incoming messages
- Online recurring message templates
- Real-time transactions and information
   inquiries
- Real-time reports

#### Fedwire Funds Transfer