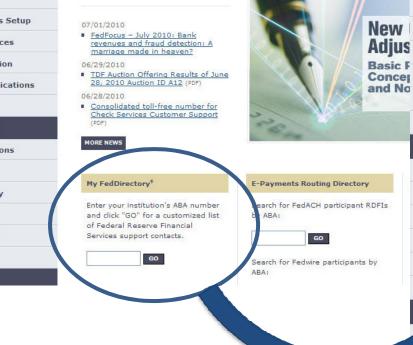

- Use the Navigator Tool
- Review the links on slide 36
- Decide what services are right for your credit union
- Contact your Account Executive to sign up for services
  - My FedDirectory<sup>®</sup>: enter your ABA for a customized list of Federal Reserve Financial Services contacts including your Account Executive and product/service specialists: FRBservices.org/contacts/index.jsp

### My FedDirectory

ACCESS FEDLINE ACCESS TREASURY ABOUT US

Sea